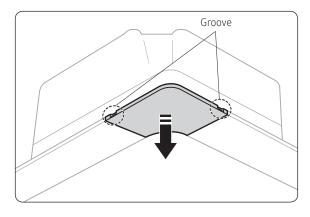

2 English \_

 $( \bullet )$ 

**3** Hang the panel on the 2 hooks on the both sides of the indoor unit firmly so that the panel not to fall out.

- 4 Detach the 4 corners of the panel. Use two grooves on the each corner of the panels when pulling them out.
- Handle the corner with digital display gently, since there are electrical cables connected to that corner.
- Each corner portion of the panel is easy for you to adjust the height, but a special tool should be used. Don't use directly hand.