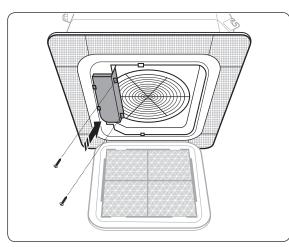

### 4 Way Cassette Wind-Free Panel

۲

- 6 Connect 4 cables between the indoor unit and the panel.
- Make sure you check the number of pins on the three white terminal before connecting the cables.

**7** Close the electrical component box cover and tighten the screws.

- 8 Attach and close the front grille.
- Make sure the hooks on the rear side of grille fits properly into the grooves on panel (1) and then push the panel to close (2).

- 9 Check out that the panel is fixed to the indoor unit.
- Fix screws tightly between the panel and the surface of the ceiling. If the panel is installed incorrectly, air may leak.
- Do not block any discharge vents in the panel.