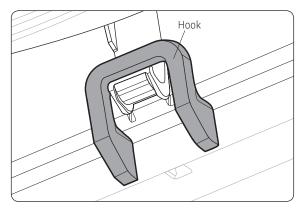

- 8 Attach and close the front grille.
- Make sure the hooks on the rear side of grille fits properly into the grooves on panel (1) and then push the panel to close (2).

- 9 Check out that the panel is fixed to the indoor unit.
- Fix screws tightly between the panel and the surface of the ceiling. If the panel is installed incorrectly, air may leak.
- Do not block any discharge vents in the panel.