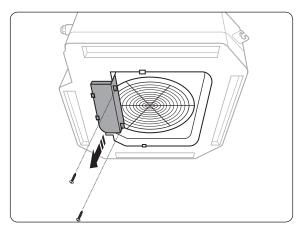

- 1 Open the electrical component box cover.
- After untightening the screws, slide the electrical component box cover in the direction of the arrow as shown in the figure and pull it down.

- 2 Pull both hooks in the direction of carved arrows and take the grille to open.
- Hooks are located below the Samsung logo on the grille.