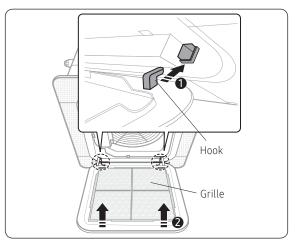

- 1 Open the electrical component box cover.
- After untightening the screws, slide the electrical component box cover in the direction of the arrow as shown in the figure and pull it down.

- 2 Pull both hooks in the direction of carved arrows and take the grille to open.
- Hooks are located below the Samsung logo on the grille.

- 8 Attach and close the front grille.
- Make sure the hooks on the rear side of grille fits properly into the grooves on panel (1) and then push the panel to close (2).

- 9 Check out that the panel is fixed to the indoor unit.
- Fix screws tightly between the panel and the surface of the ceiling. If the panel is installed incorrectly, air may leak.
- Do not block any discharge vents in the panel.