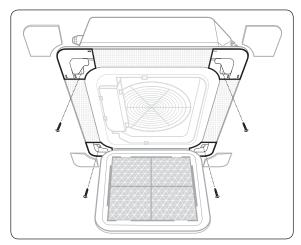

- 1 Open the electrical component box cover.
- After untightening the screws, slide the electrical component box cover in the direction of the arrow as shown in the figure and pull it down.

- 2 Pull both hooks in the direction of carved arrows and take the grille to open.
- Hooks are located below the Samsung logo on the grille.

2 English \_

 $( \bullet )$ 

**3** Hang the panel on the 2 hooks on the both sides of the indoor unit firmly so that the panel not to fall out.

- 4 Detach the 4 corners of the panel. Use two grooves on the each corner of the panels when pulling them out.
- Handle the corner with digital display gently, since there are electrical cables connected to that corner.
- Each corner portion of the panel is easy for you to adjust the height, but a special tool should be used. Don't use directly hand.

۲

5 Fix the bolt to the panel.

۲

- Fix 4 bolts to the panel temporarily. •
- Fix them tightly not to make a gap between the panel • and the ceiling.