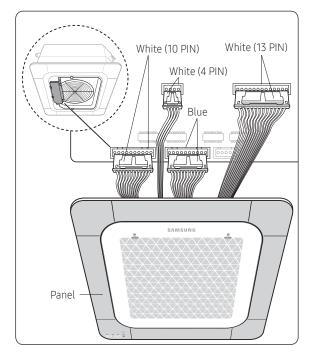

### 4 Way Cassette Wind-Free Panel

۲

- 6 Connect 4 cables between the indoor unit and the panel.
- Make sure you check the number of pins on the three white terminal before connecting the cables.

**7** Close the electrical component box cover and tighten the screws.