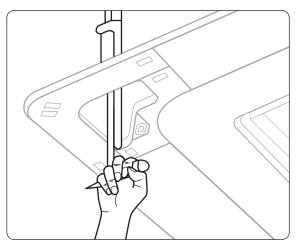

2 English \_

 $( \bullet )$ 

**3** Hang the panel on the 2 hooks on the both sides of the indoor unit firmly so that the panel not to fall out.

- 4 Detach the 4 corners of the panel. Use two grooves on the each corner of the panels when pulling them out.
- Handle the corner with digital display gently, since there are electrical cables connected to that corner.
- Each corner portion of the panel is easy for you to adjust the height, but a special tool should be used. Don't use directly hand.