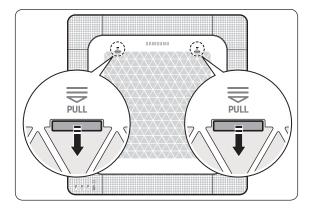

- 1 Open the electrical component box cover.
- After untightening the screws, slide the electrical component box cover in the direction of the arrow as shown in the figure and pull it down.

- 2 Pull both hooks in the direction of carved arrows and take the grille to open.
- Hooks are located below the Samsung logo on the grille.