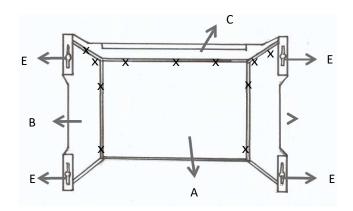

## Contents of the box

- A Main panel in powder-coated aluminum
- B Side panel x 2 in powder coated aluminum
- C Powder coated aluminum cover
- D Stainless steel air conditioning cover mounting screws x 11 (point x on the photo on the right)
- E Stainless steel wall screws x 8 (4 + 4 additional if necessary)

## Step

- 1 Screw the main panel (A) and the two side panels (B) with 4 screws (D)
- 2 Screw the cover (C) with 7 screws (D) from the inside
- 3 Fix the wall screws (E) checking its level
- 4 Hang up your air conditioning cover and tighten the screws (E) using a screwdriver